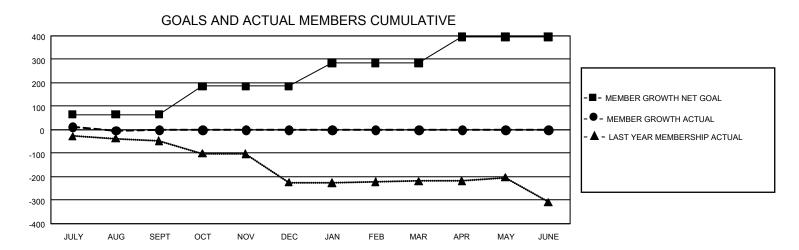

## GMT Constitutional Area 2, Group D

REPORT DOES NOT INCLUDE CLUBS IN UNDISTRICTED AREAS.

| Clubs                 |               |           |               | Members               |                         |                         |                                                    |
|-----------------------|---------------|-----------|---------------|-----------------------|-------------------------|-------------------------|----------------------------------------------------|
| RESULTS FOR 2023-2024 |               |           |               | RESULTS FOR 2023-2024 |                         |                         |                                                    |
| QUARTER               | NEW CLUB GOAL | NEW CLUBS | DROPPED CLUBS | QUARTER ME            | MBER GROWTH NET<br>GOAL | MEMBER GROWTH<br>ACTUAL | DROPPED MEMBERS<br>ACTUAL (including<br>transfers) |
| JULY/AUG/SEPT         | 0             | 0         | 0             | JULY/AUG/SEPT         | 65                      | 76                      | 62                                                 |
| OCT/NOV/DEC           | 6             | 0         | 0             | OCT/NOV/DEC           | 120                     | 0                       | 0                                                  |
| JAN/FEB/MAR           | 3             | 0         | 0             | JAN/FEB/MAR           | 100                     | 0                       | 0                                                  |
| APR/MAY/JUNE          | 15            | 0         | 0             | APR/MAY/JUNE          | 111                     | 0                       | 0                                                  |