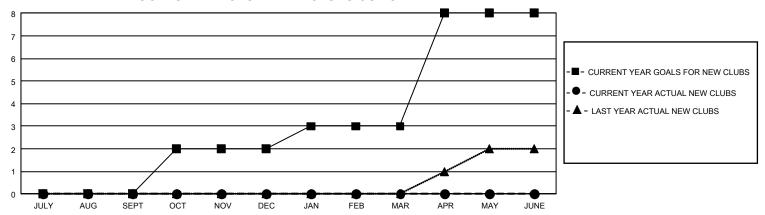

## GMT Constitutional Area 2, Group D

REPORT DOES NOT INCLUDE CLUBS IN UNDISTRICTED AREAS.

| Clubs                 |               |           |               | Members               |                         |                         |                                                    |
|-----------------------|---------------|-----------|---------------|-----------------------|-------------------------|-------------------------|----------------------------------------------------|
| RESULTS FOR 2023-2024 |               |           |               | RESULTS FOR 2023-2024 |                         |                         |                                                    |
| QUARTER               | NEW CLUB GOAL | NEW CLUBS | DROPPED CLUBS | QUARTER ME            | MBER GROWTH NET<br>GOAL | MEMBER GROWTH<br>ACTUAL | DROPPED MEMBERS<br>ACTUAL (including<br>transfers) |
| JULY/AUG/SEPT         | 0             | 0         | 0             | JULY/AUG/SEPT         | 65                      | 76                      | 62                                                 |
| OCT/NOV/DEC           | 6             | 0         | 0             | OCT/NOV/DEC           | 120                     | 0                       | 0                                                  |
| JAN/FEB/MAR           | 3             | 0         | 0             | JAN/FEB/MAR           | 100                     | 0                       | 0                                                  |
| APR/MAY/JUNE          | 15            | 0         | 0             | APR/MAY/JUNE          | 111                     | 0                       | 0                                                  |